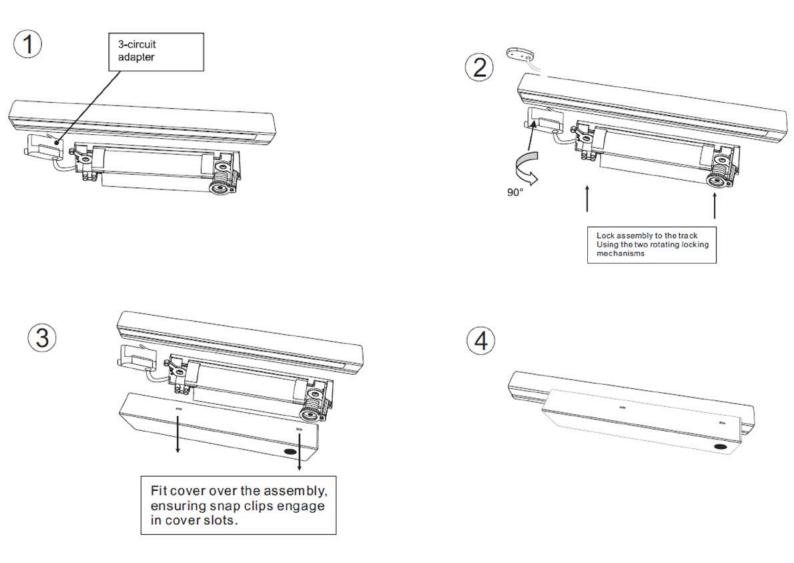

Ensure that the correct phase is selected on the adapter, and fit to the track in the required location.